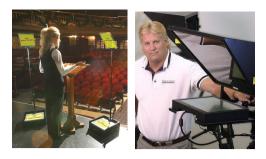

#### Introducing the new HDMI podium Speechprompter...

Specifications - SP-15E

Viewable Size - 15 inch

Brightness - 1000 NTS

Signal Input - HDMI, SVGA, NTSC,

Input Voltage - 110 VAC / 12 Volt DC

**Resolution** - 1024 x 768

## Give your speaker the ultimate advantage. A true professional tool!

New monitors reverse images internally --no special equipment or software needed!

System includes two housings, monitors, pole, Beamsplitter mirrors and holders

Beamsplitter mirrors are special coated and include radiused corners. Mirror size is 12.75" x 10.0" The top in the industry!

Mirrors are set at the perfect angle and reader height can be adjusted up to 6'6"

Monitors are placed on the floor and are protected by metal housings that "nest together" for easy probability

All metal components with durable powder-coat finish

Extremely tough!

3-year conditional warranty