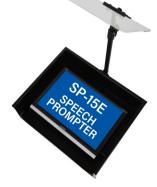

#### Introducing the new HDMI podium Speechprompter...

Specifications - SP-15E

Viewable Size - 15 inch

Brightness - 1000 NTS

Signal Input - HDMI, SVGA, NTSC,

Input Voltage - 110 VAC / 12 Volt DC

**Resolution** - 1024 x 768

# **SP-15E**

#### HDMI-NTSC-SVGA Inputs