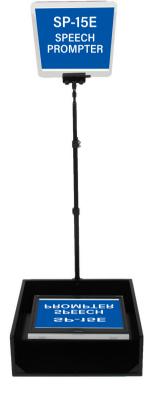

#### Introducing the new HDMI podium Speechprompter...

Specifications - SP-15E

Viewable Size - 15 inch

Brightness - 1000 NTS

Signal Input - HDMI, SVGA, NTSC,

Input Voltage - 110 VAC / 12 Volt DC

**Resolution** - 1024 x 768

# **SP-15E**

#### HDMI-NTSC-SVGA Inputs